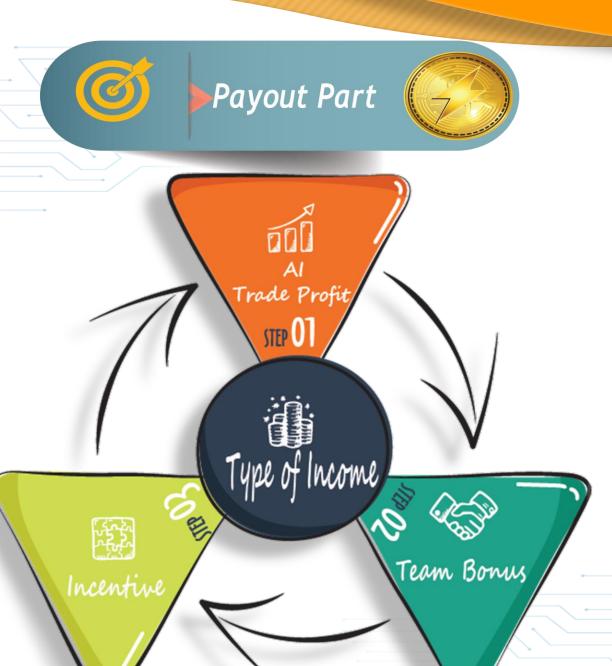

🕨 Al Trade Profit 🌘

1.25%

Star

1.15%

1.35%

Bronze

25\$-99\$

100\$-499\$

Silver

500\$-999\$

1000\$-4999\$

Gold

1.45%

1.60%

5000\$-9999\$

Diamond

1.80%

100000\$+

**Ambassador** 

## Team Bonus 🌔

|                  |     |               |               | _            |              |              |              |              |
|------------------|-----|---------------|---------------|--------------|--------------|--------------|--------------|--------------|
| lavel            | D.R | 1 st<br>Layer | 2 nd<br>Layer | 3rd<br>Layer | 4th<br>Layer | 5th<br>Layer | 6th<br>Layer | 7th<br>Layer |
| Basic            | 2   | 12%           | 10%           |              |              |              |              |              |
| Advance          | 4   | 13%           | 12%           | 10%          |              |              |              |              |
| Premium          | 8   | 13%           | 12%           | 10%          | 08%          |              |              |              |
| Super            | 16  | 13%           | 12%           | 10%          | 08%          | 06%          |              |              |
| Super<br>premium | 32  | 13%           | 12%           | 10%          | 08%          | 06%          | 04%          |              |
| Luxury           | 32  | 13%           | 12%           | 10%          | 08%          | 06%          | 04%          | 02%          |